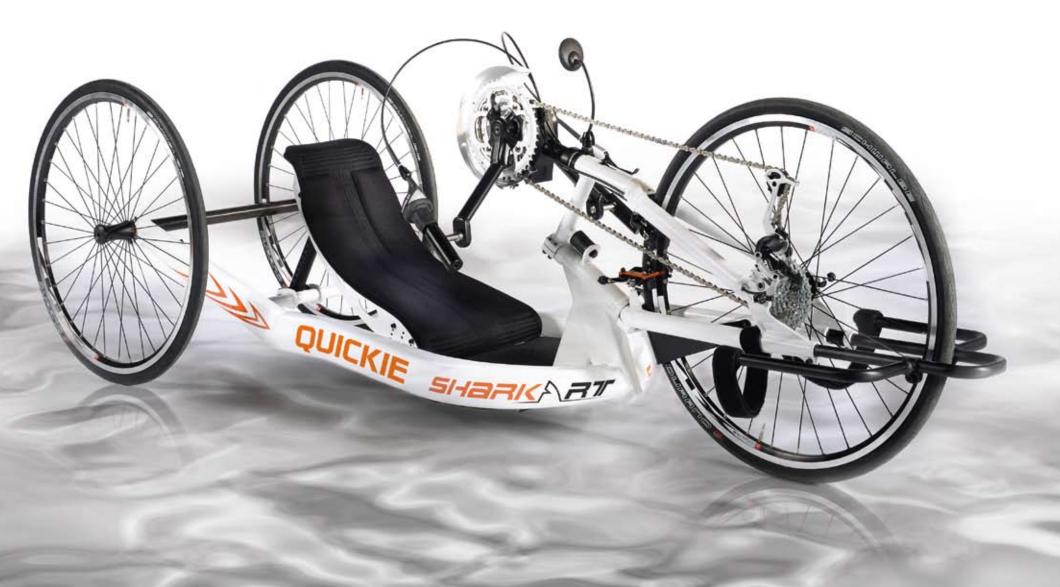

# >>>> Introducing the new Quickie Shark RT

The Shark RT's new and innovative frame is designed to allow you to perform at your best.

Delivering the same outstanding performance as the Shark RS (the first choice handbike for professional athletes) the Shark RT offers more adjustability and flexibility, which means you can achieve your optimum poisition to rule the road.

### >>> Performance and style

The NEW Quickie Shark RT sets a new standard in driving performance.

The connection between frame and fork is extremely stiff. That gives more energy for propulsion and the efficiency of the bike is much higher.