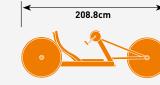

## >>>> Technical Specifications

SHARK RT

| WEIGHT:       | from 14.9kg                                                         |
|---------------|---------------------------------------------------------------------|
| FRAME WIDTH:  | 38 / 40 / 42cm (15 / 16 / 16.5")                                    |
| BACKREST:     | Angle adjustable 20° to 60°, height adjustable 25 - 44cm (10 - 17") |
| CRANK LENGTH: | 17.5cm (7")                                                         |
| GEAR:         | 3x9 Sram                                                            |
| BRAKE:        | Sram                                                                |
| COLOURS:      | Brilliant Marine, Brilliant Red, Matt Black, Signal White           |