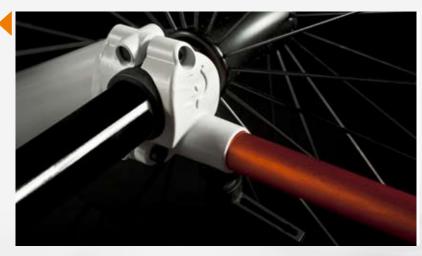

The unique lightweight design of the axle ensures that the rear wheels can be removed easily.

New lightweight parking brake with improved functionality. Also built with aesthetics in mind.

Integrated lower leg length adjustment for individual user needs. Simple to adjust and very clean look.