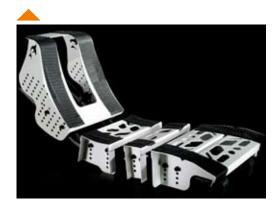

An innovative and ergonomic backrest combines independent and adjustable elements for enhanced performance

The NEW front fork offers a lightweight yet rigid solution.