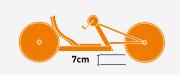

## >>>> Technical Specifications

SHARK RT

| WEIGHT:       | from 14.9kg                                                         |
|---------------|---------------------------------------------------------------------|
| FRAME WIDTH:  | 38 / 40 / 42cm (15 / 16 / 16.5")                                    |
| BACKREST:     | Angle adjustable 20° to 60°, height adjustable 25 - 44cm (10 - 17") |
| CRANK LENGTH: | 17.5cm (7")                                                         |
| GEAR:         | 3x9 Sram                                                            |
| BRAKE:        | Sram                                                                |
| COLOURS:      | Brilliant Marine, Brilliant Red, Matt Black, Signal White           |