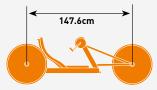

## >>>> Technical Specifications

SHARK RT

| WEIGHT:       | from 14.9kg                                                         |
|---------------|---------------------------------------------------------------------|
| FRAME WIDTH:  | 38 / 40 / 42cm (15 / 16 / 16.5")                                    |
| BACKREST:     | Angle adjustable 20° to 60°, height adjustable 25 - 44cm (10 - 17") |
| CRANK LENGTH: | 17.5cm (7")                                                         |
| GEAR:         | 3x9 Sram                                                            |
| BRAKE:        | Sram                                                                |
| COLOURS:      | Brilliant Marine, Brilliant Red, Matt Black, Signal White           |