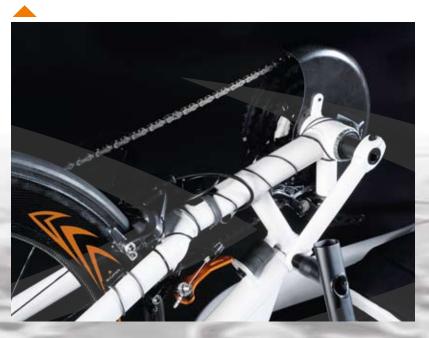

### >>> Performance and style

The NEW Quickie Shark RT sets a new standard in driving performance.

The connection between frame and fork is extremely stiff. That gives more energy for propulsion and the efficiency of the bike is much higher.

The new front fork can be adjusted in several positions in height as well as in depth providing more flexibilty for all users.